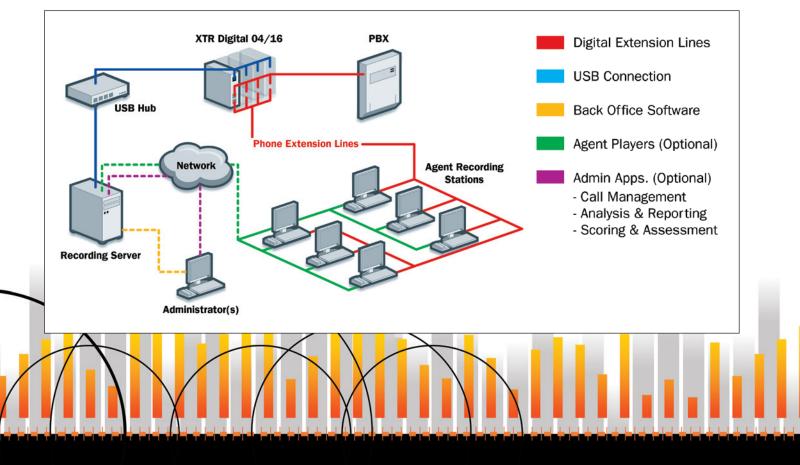

## **Recall every conversation** using the power of your PC >

XTR BackOffice Digital Recorder software resides on a PC/Server in the PBX room.
Combined with either the Digital 04 or
Digital 16 hardware solution that in turn are connected to the Digital Station wiring,
BackOffice Recorder provides a true digital centralized recording solution for large and small applications.

**BackOffice Digital Recorder** provides a variety of settings and options to deliver the results you are looking for:

- Mix any combination of digital and analogue connections (see BackOffice Analogue)
- Caller ID and digits dialled recorded
- Audio balancing on per port basis
- Store calls anywhere on your network
- 'Ignore' short calls setting eliminates very short recordings
- Archive management on a per channel basis
- Simple to set-up and change as needed.

## **BackOffice Digital 16**

**BackOffice Digital Recorder** runs as a full-time utility recording all calls to and from every connected telephone. On those PBXs where caller ID is supported, it will also capture the caller ID and number dialed of every call and make part of the call record.